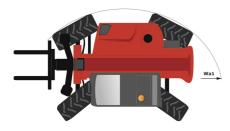

#### MT 1033 EASY Created on October 3, 2023 at 5:29:52 PM UTC

|                                             | MI TOBBEAST Cleated on October 5, 2025 at 5.29.52 PM OT   |
|---------------------------------------------|-----------------------------------------------------------|
| Capacities                                  | Metric                                                    |
| Max. capacity                               | 3300 kg                                                   |
| Max. lifting height                         | 9.98 m                                                    |
| Max. outreach                               | 7.15 m                                                    |
| Breakout force with bucket                  | 5330 daN                                                  |
| Weight and dimensions                       |                                                           |
| Overall length to carriage                  | l11 4.93 m                                                |
| Overall width                               | b1 2.33 m                                                 |
| Overall height                              | h17 2.30 m                                                |
| Wheelbase                                   | y 2.69 m                                                  |
| Ground clearance                            | m4 0.45 m                                                 |
| Overall cab width                           | b4 0.89 m                                                 |
| Tilt-up angle                               | a4 12 °                                                   |
| Tilt-down angle                             | a5 114 °                                                  |
| External turning radius (over tyres)        | Wa1 3.80 m                                                |
| Unladen weight (with forks)                 | 7790 kg                                                   |
| Overall weight                              | 7790 kg                                                   |
| Tyres type                                  | Pneumatic                                                 |
| Standard tyres                              | Alliance 400/80 - 24 - 162A8                              |
| Forks length / width / section              | l/e/s 1200 mm x 125 mm / 45 mm                            |
| Performances                                |                                                           |
| Lifting                                     | 6.70 s                                                    |
| Lowering                                    | 5.40 s                                                    |
| Extension                                   | 13.60 s                                                   |
| Retraction                                  | 8.70 s                                                    |
| Crowd                                       | 2.70 s                                                    |
| Dump                                        | 2.70 s                                                    |
| Engine                                      | 2.30 %                                                    |
| Engine brand                                | Deutz                                                     |
| Engine norm                                 | Stage V / Tier 4 final                                    |
| Engine model                                | TD 3.6 L                                                  |
|                                             | 4 - 3621 cm <sup>3</sup>                                  |
| Number of cylinders / Capacity of cylinders |                                                           |
| I.C. Engine power rating - Power (kW)       | 75 Hp / 55.40 kW                                          |
| Max. torque / Engine rotation               | 340 Nm @ 1600 rpm                                         |
| Drawbar pull (Laden)                        | 8580 daN                                                  |
| Transmission                                |                                                           |
| Transmission type                           | Torque converter                                          |
| Number of gears (forward / reverse)         | 4/4                                                       |
| Max. travel speed                           | 24.90 km/h                                                |
| Parking brake                               | Manual                                                    |
| Service brake                               | Oil-immersed multi-discs braking on front & rear<br>axles |
| Hydraulics                                  |                                                           |
| Hydraulic pump type                         | Gear pump                                                 |
| Hydraulic flow / Pressure                   | 92.70 l/min-250 bar                                       |
| Tank capacities                             |                                                           |
| Engine oil                                  | 10                                                        |
| Hydraulic oil                               | 128                                                       |
| Fuel tank                                   | 1201                                                      |
| Noise and vibration                         | 1201                                                      |
| Noise at driving position (LpA)             | 79 dB                                                     |
| Noise to environment (LWA)                  | 104 dB                                                    |
|                                             |                                                           |
| Vibration on hands/arms                     | < 2.50 m/s²                                               |
| Miscellaneous                               |                                                           |
| Steering wheels (front / rear)              | 2/2                                                       |
| Drive wheels (front / rear)                 | 2 / 2                                                     |
| Safety / Safety cab homologation            | Standard EN 15000 / Cabin ROPS - FOPS Level 2             |
| Controls                                    | JSM                                                       |