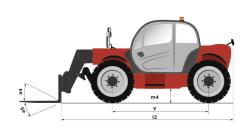

#### MT 1033 EASY Created on October 3, 2023 at 5:29:52 PM UTC

|                                             | MI TOBBEAST Cleated on October 5, 2025 at 5.29.52 PM OT   |
|---------------------------------------------|-----------------------------------------------------------|
| Capacities                                  | Metric                                                    |
| Max. capacity                               | 3300 kg                                                   |
| Max. lifting height                         | 9.98 m                                                    |
| Max. outreach                               | 7.15 m                                                    |
| Breakout force with bucket                  | 5330 daN                                                  |
| Weight and dimensions                       |                                                           |
| Overall length to carriage                  | l11 4.93 m                                                |
| Overall width                               | b1 2.33 m                                                 |
| Overall height                              | h17 2.30 m                                                |
| Wheelbase                                   | y 2.69 m                                                  |
| Ground clearance                            | m4 0.45 m                                                 |
| Overall cab width                           | b4 0.89 m                                                 |
| Tilt-up angle                               | a4 12 °                                                   |
| Tilt-down angle                             | a5 114 °                                                  |
| External turning radius (over tyres)        | Wa1 3.80 m                                                |
| Unladen weight (with forks)                 | 7790 kg                                                   |
| Overall weight                              | 7790 kg                                                   |
| Tyres type                                  | Pneumatic                                                 |
| Standard tyres                              | Alliance 400/80 - 24 - 162A8                              |
| Forks length / width / section              | l/e/s 1200 mm x 125 mm / 45 mm                            |
| Performances                                |                                                           |
| Lifting                                     | 6.70 s                                                    |
| Lowering                                    | 5.40 s                                                    |
| Extension                                   | 13.60 s                                                   |
| Retraction                                  | 8.70 s                                                    |
| Crowd                                       | 2.70 s                                                    |
| Dump                                        | 2.70 s                                                    |
| Engine                                      | 2.30 %                                                    |
| Engine brand                                | Deutz                                                     |
| Engine norm                                 | Stage V / Tier 4 final                                    |
| Engine model                                | TD 3.6 L                                                  |
|                                             | 4 - 3621 cm <sup>3</sup>                                  |
| Number of cylinders / Capacity of cylinders |                                                           |
| I.C. Engine power rating - Power (kW)       | 75 Hp / 55.40 kW                                          |
| Max. torque / Engine rotation               | 340 Nm @ 1600 rpm                                         |
| Drawbar pull (Laden)                        | 8580 daN                                                  |
| Transmission                                |                                                           |
| Transmission type                           | Torque converter                                          |
| Number of gears (forward / reverse)         | 4/4                                                       |
| Max. travel speed                           | 24.90 km/h                                                |
| Parking brake                               | Manual                                                    |
| Service brake                               | Oil-immersed multi-discs braking on front & rear<br>axles |
| Hydraulics                                  |                                                           |
| Hydraulic pump type                         | Gear pump                                                 |
| Hydraulic flow / Pressure                   | 92.70 l/min-250 bar                                       |
| Tank capacities                             |                                                           |
| Engine oil                                  | 10                                                        |
| Hydraulic oil                               | 128                                                       |
| Fuel tank                                   | 1201                                                      |
| Noise and vibration                         | 1201                                                      |
| Noise at driving position (LpA)             | 79 dB                                                     |
| Noise to environment (LWA)                  | 104 dB                                                    |
|                                             |                                                           |
| Vibration on hands/arms                     | < 2.50 m/s²                                               |
| Miscellaneous                               |                                                           |
| Steering wheels (front / rear)              | 2/2                                                       |
| Drive wheels (front / rear)                 | 2 / 2                                                     |
| Safety / Safety cab homologation            | Standard EN 15000 / Cabin ROPS - FOPS Level 2             |
| Controls                                    | JSM                                                       |

## MT 1033 easy - Load chart

### Machine on lowered stabilisers with forks Metric

Head Office B.P. 249 - 430 rue de l'Aubinière 44150 Ancenis Cedex - France Tel: +33 (0)2 40 09 10 11 - Fax: +33 (0)2 40 09 10 97 www.manitou.com

This publication provides a description of the configuration versions and options for Manitou products, which may differ for equipment. The equipment presented in this brochure may be part of a series, as an option, or it may not be available, depending on the versions. Manitou reserves the right, at any time and without notice, to amend the specifications described and represented. The specifications provided do not bind the manufacturer. For more details, please contact your Manitou agent. This is not a contractually binding document. The presentation of the products is not contractually binding. List of specifications non-exhaustive. The logos as well as the visual identity of the company are owned by Manitou and cannot be used without authorisation. All rights reserved. The photos and diagrams contained in this brochure are only provided for consultation and information purposes.