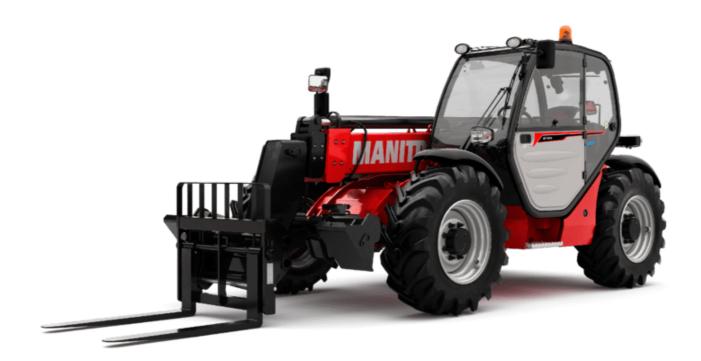

# **MT 1033 EASY**

#### MT 1033 EASY Created on October 3, 2023 at 5:29:52 PM UTC

|                                             | MI TOBBEAST Cleated on October 5, 2025 at 5.29.52 PM OT   |
|---------------------------------------------|-----------------------------------------------------------|
| Capacities                                  | Metric                                                    |
| Max. capacity                               | 3300 kg                                                   |
| Max. lifting height                         | 9.98 m                                                    |
| Max. outreach                               | 7.15 m                                                    |
| Breakout force with bucket                  | 5330 daN                                                  |
| Weight and dimensions                       |                                                           |
| Overall length to carriage                  | l11 4.93 m                                                |
| Overall width                               | b1 2.33 m                                                 |
| Overall height                              | h17 2.30 m                                                |
| Wheelbase                                   | y 2.69 m                                                  |
| Ground clearance                            | m4 0.45 m                                                 |
| Overall cab width                           | b4 0.89 m                                                 |
| Tilt-up angle                               | a4 12 °                                                   |
| Tilt-down angle                             | a5 114 °                                                  |
| External turning radius (over tyres)        | Wa1 3.80 m                                                |
| Unladen weight (with forks)                 | 7790 kg                                                   |
| Overall weight                              | 7790 kg                                                   |
| Tyres type                                  | Pneumatic                                                 |
| Standard tyres                              | Alliance 400/80 - 24 - 162A8                              |
| Forks length / width / section              | l/e/s 1200 mm x 125 mm / 45 mm                            |
| Performances                                |                                                           |
| Lifting                                     | 6.70 s                                                    |
| Lowering                                    | 5.40 s                                                    |
| Extension                                   | 13.60 s                                                   |
| Retraction                                  | 8.70 s                                                    |
| Crowd                                       | 2.70 s                                                    |
| Dump                                        | 2.70 s                                                    |
| Engine                                      | 2.30 %                                                    |
| Engine brand                                | Deutz                                                     |
| Engine norm                                 | Stage V / Tier 4 final                                    |
| Engine model                                | TD 3.6 L                                                  |
|                                             | 4 - 3621 cm <sup>3</sup>                                  |
| Number of cylinders / Capacity of cylinders |                                                           |
| I.C. Engine power rating - Power (kW)       | 75 Hp / 55.40 kW                                          |
| Max. torque / Engine rotation               | 340 Nm @ 1600 rpm                                         |
| Drawbar pull (Laden)                        | 8580 daN                                                  |
| Transmission                                |                                                           |
| Transmission type                           | Torque converter                                          |
| Number of gears (forward / reverse)         | 4/4                                                       |
| Max. travel speed                           | 24.90 km/h                                                |
| Parking brake                               | Manual                                                    |
| Service brake                               | Oil-immersed multi-discs braking on front & rear<br>axles |
| Hydraulics                                  |                                                           |
| Hydraulic pump type                         | Gear pump                                                 |
| Hydraulic flow / Pressure                   | 92.70 l/min-250 bar                                       |
| Tank capacities                             |                                                           |
| Engine oil                                  | 10                                                        |
| Hydraulic oil                               | 128                                                       |
| Fuel tank                                   | 1201                                                      |
| Noise and vibration                         | 1201                                                      |
| Noise at driving position (LpA)             | 79 dB                                                     |
| Noise to environment (LWA)                  | 104 dB                                                    |
|                                             |                                                           |
| Vibration on hands/arms                     | < 2.50 m/s²                                               |
| Miscellaneous                               |                                                           |
| Steering wheels (front / rear)              | 2/2                                                       |
| Drive wheels (front / rear)                 | 2 / 2                                                     |
| Safety / Safety cab homologation            | Standard EN 15000 / Cabin ROPS - FOPS Level 2             |
| Controls                                    | JSM                                                       |