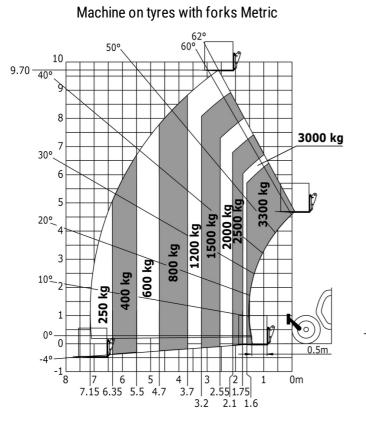

|                                                           |
| Vibration on hands/arms                     | < 2.50 m/s²                                               |
| Miscellaneous                               |                                                           |
| Steering wheels (front / rear)              | 2/2                                                       |
| Drive wheels (front / rear)                 | 2 / 2                                                     |
| Safety / Safety cab homologation            | Standard EN 15000 / Cabin ROPS - FOPS Level 2             |
| Controls                                    | JSM                                                       |

## MT 1033 easy - Dimensional drawing







## MT 1033 easy - Load chart



### Machine on lowered stabilisers with forks Metric





Head Office B.P. 249 - 430 rue de l'Aubinière 44150 Ancenis Cedex - France Tel: +33 (0)2 40 09 10 11 - Fax: +33 (0)2 40 09 10 97 www.manitou.com



This publication provides a description of the configuration versions and options for Manitou products, which may differ for equipment. The equipment presented in this brochure may be part of a series, as an option, or it may not be available, depending on the versions. Manitou reserves the right, at any time and without notice, to amend the specifications described and represented. The specifications provided do not bind the manufacturer. For more details, please contact your Manitou agent. This is not a contractually binding document. The presentation of the products is not contractu