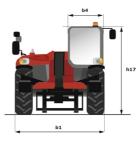

#### MT 1033 EASY Created on October 3, 2023 at 5:29:52 PM UTC

|                                             | MI TOBBEAST Cleated on October 5, 2025 at 5.29.52 PM OT   |
|---------------------------------------------|-----------------------------------------------------------|
| Capacities                                  | Metric                                                    |
| Max. capacity                               | 3300 kg                                                   |
| Max. lifting height                         | 9.98 m                                                    |
| Max. outreach                               | 7.15 m                                                    |
| Breakout force with bucket                  | 5330 daN                                                  |
| Weight and dimensions                       |                                                           |
| Overall length to carriage                  | l11 4.93 m                                                |
| Overall width                               | b1 2.33 m                                                 |
| Overall height                              | h17 2.30 m                                                |
| Wheelbase                                   | y 2.69 m                                                  |
| Ground clearance                            | m4 0.45 m                                                 |
| Overall cab width                           | b4 0.89 m                                                 |
| Tilt-up angle                               | a4 12 °                                                   |
| Tilt-down angle                             | a5 114 °                                                  |
| External turning radius (over tyres)        | Wa1 3.80 m                                                |
| Unladen weight (with forks)                 | 7790 kg                                                   |
| Overall weight                              | 7790 kg                                                   |
| Tyres type                                  | Pneumatic                                                 |
| Standard tyres                              | Alliance 400/80 - 24 - 162A8                              |
| Forks length / width / section              | l/e/s 1200 mm x 125 mm / 45 mm                            |
| Performances                                |                                                           |
| Lifting                                     | 6.70 s                                                    |
| Lowering                                    | 5.40 s                                                    |
| Extension                                   | 13.60 s                                                   |
| Retraction                                  | 8.70 s                                                    |
| Crowd                                       | 2.70 s                                                    |
| Dump                                        | 2.70 s                                                    |
| Engine                                      | 2.30 %                                                    |
| Engine brand                                | Deutz                                                     |
| Engine norm                                 | Stage V / Tier 4 final                                    |
| Engine model                                | TD 3.6 L                                                  |
|                                             | 4 - 3621 cm <sup>3</sup>                                  |
| Number of cylinders / Capacity of cylinders |                                                           |
| I.C. Engine power rating - Power (kW)       | 75 Hp / 55.40 kW                                          |
| Max. torque / Engine rotation               | 340 Nm @ 1600 rpm                                         |
| Drawbar pull (Laden)                        | 8580 daN                                                  |
| Transmission                                |                                                           |
| Transmission type                           | Torque converter                                          |
| Number of gears (forward / reverse)         | 4/4                                                       |
| Max. travel speed                           | 24.90 km/h                                                |
| Parking brake                               | Manual                                                    |
| Service brake                               | Oil-immersed multi-discs braking on front & rear<br>axles |
| Hydraulics                                  |                                                           |
| Hydraulic pump type                         | Gear pump                                                 |
| Hydraulic flow / Pressure                   | 92.70 l/min-250 bar                                       |
| Tank capacities                             |                                                           |
| Engine oil                                  | 10                                                        |
| Hydraulic oil                               | 128                                                       |
| Fuel tank                                   | 1201                                                      |
| Noise and vibration                         | 1201                                                      |
| Noise at driving position (LpA)             | 79 dB                                                     |
| Noise to environment (LWA)                  | 104 dB                                                    |
|                                             |                                                           |
| Vibration on hands/arms                     | < 2.50 m/s²                                               |
| Miscellaneous                               |                                                           |
| Steering wheels (front / rear)              | 2/2                                                       |
| Drive wheels (front / rear)                 | 2 / 2                                                     |
| Safety / Safety cab homologation            | Standard EN 15000 / Cabin ROPS - FOPS Level 2             |
| Controls                                    | JSM                                                       |

## MT 1033 easy - Dimensional drawing