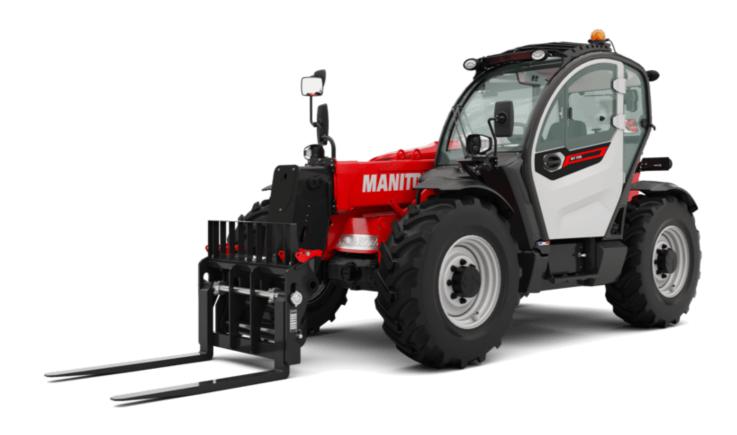

Technical sheet:

# MT 735 75D ST5





| Capacities