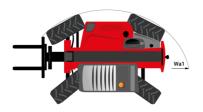

| JSM                                        |

### MT 735 75D ST5 - Dimensional drawing







### MT 735 75D ST5 - Load chart

## Machine on tyres with forks Metric







#### **Head Office**

B.P. 249 - 430 rue de l'Aubinière 44150 Ancenis Cedex - France Tel: +33 (0)2 40 09 10 11 - Fax: +33 (0)2 40 09 10 97 www.manitou.com



This publication provides a description of the configuration versions and options for Manitou products, which may differ for equipment. The equipment presented in this brochure may be part of a series, as an option, or it may not be available, depending on the versions. Manitou reserves the right, at any time and without notice, to amend the specifications described and represented. The specifications provided do not bind the manufacturer. For more details, please contact your Manitou agent. This is not a contractually binding document. The presentatio