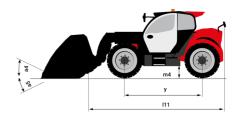

| JSM                                        |

### MT 735 75D ST5 - Dimensional drawing







### MT 735 75D ST5 - Load chart

## Machine on tyres with forks Metric







#### **Head Office**

B.P. 249 - 430 rue de l'Aubinière 44150 Ancenis Cedex - France Tel: +33 (0)2 40 09 10 11 - Fax: +33 (0)2 40 09 10 97 www.manitou.com



This publication provides a description of the configuration versions and options for Manitou products, which may differ for equipment. The equipment presented in this brochure may be part of a series, as an option, or it may not be available, depending on the versions. Manitou reserves the right, at any time and without notice, to amend the specifications described and represented. The specifications provided do not bind the manufacturer. For more details, please contact your Manitou agent. This is not a contractually binding document. The presentation of