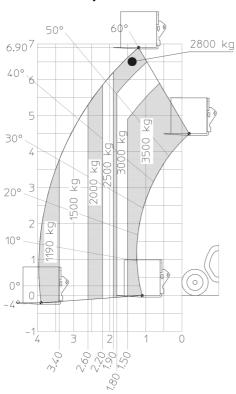

| JSM                                        |

### MT 735 75D ST5 - Dimensional drawing







### MT 735 75D ST5 - Load chart

## Machine on tyres with forks Metric







#### **Head Office**

B.P. 249 - 430 rue de l'Aubinière 44150 Ancenis Cedex - France Tel: +33 (0)2 40 09 10 11 - Fax: +33 (0)2 40 09 10 97 www.manitou.com



This publication provides a description of the configuration versions and options for Manitou products, which may differ for equipment. The equipment presented in this brochure may be part of a series, as an option, or it may not be available, depending on the versions. Manitou reserves the right, at any time and without notice, to amend the specifications described and represented. The specifications provided do not bind the manufacturer. For more details, please contact your Manitou agent. This is not a contractually binding document. The presentation of the products is not contractually binding. List of specifications non-exh