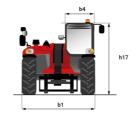

| JSM                                        |

### MT 735 75D ST5 - Dimensional drawing







### MT 735 75D ST5 - Load chart

## Machine on tyres with forks Metric







#### **Head Office**

B.P. 249 - 430 rue de l'Aubinière 44150 Ancenis Cedex - France Tel: +33 (0)2 40 09 10 11 - Fax: +33 (0)2 40 09 10 97 www.manitou.com



This publication provides a description of the configuration versions and options for Manitou products, which may differ for equipment. The equipment presented in this brochure may be part of a series, as an option, or it may not be available, depending on the versions. Manitou reserves the right, at any time and without notice, to amend the specifications described and represented. The specifications provided do not bind the manufacturer. For more details, please contact your Manitou agent. This is not a contractually binding document. The presentation